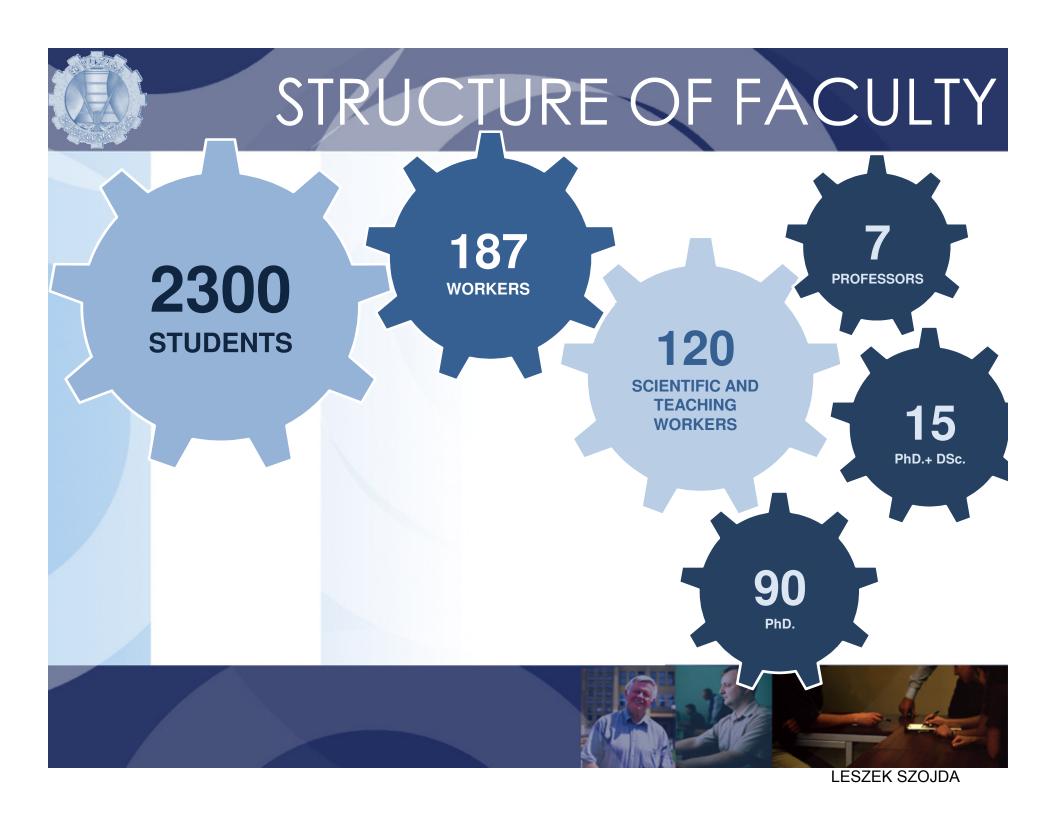

### STRUCTURE OF FACULTY

32 000 students 1800 scientific and teaching workers 300 professors