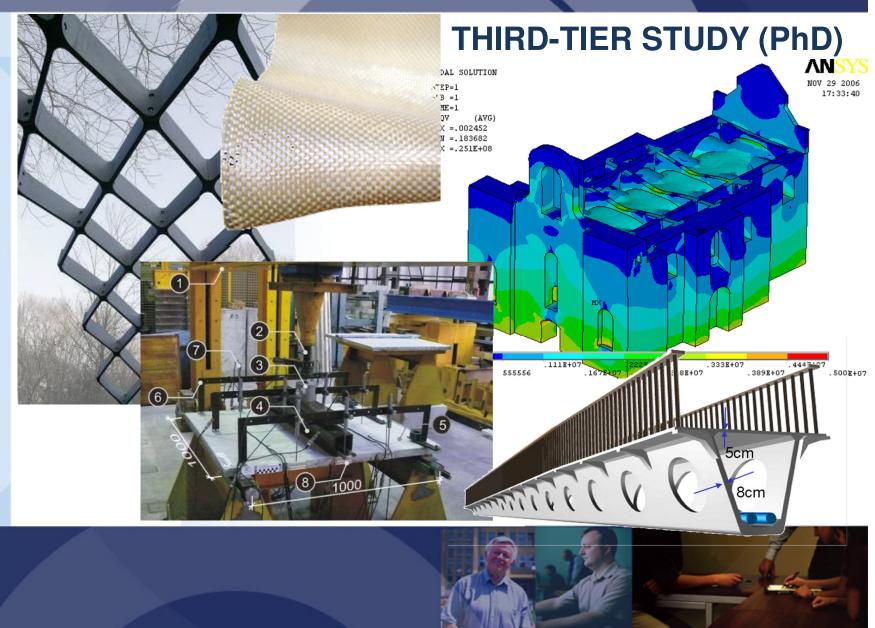

### THREE-TIERS STUDY SYSTEM

8 Third tier
PhD level

Second tier

MSc level

First tier

BSc level

## RESEARCH CAREER